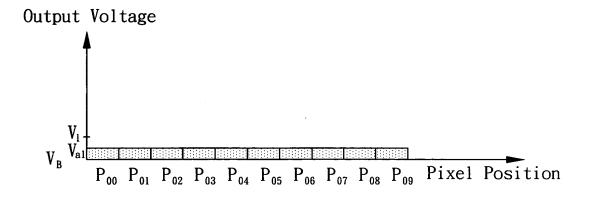

|
| P <sub>10</sub> | P <sub>11</sub> | P <sub>12</sub> | P <sub>13</sub> | $P_{14}$        | P <sub>15</sub> | $P_{16}$        | P <sub>17</sub> | P <sub>18</sub> | P <sub>19</sub> | ••• Linel |
| P <sub>20</sub> | P <sub>21</sub> | P <sub>22</sub> | P <sub>23</sub> | P <sub>24</sub> | P <sub>25</sub> | $P_{26}$        | P <sub>27</sub> | P <sub>28</sub> | P <sub>29</sub> | ••• Line2 |
| P <sub>30</sub> | P <sub>31</sub> | $P_{32}$        | P <sub>33</sub> | $P_{34}$        | P <sub>35</sub> | $P_{36}$        | P <sub>37</sub> | P <sub>38</sub> | P <sub>39</sub> | ••• Line3 |
| P <sub>40</sub> | P <sub>41</sub> | P <sub>42</sub> | P <sub>43</sub> | P <sub>44</sub> | P <sub>45</sub> | P <sub>46</sub> | P <sub>47</sub> | P <sub>48</sub> | P <sub>49</sub> | ••• Line4 |

FIG. 3



FIG. 4C





FIG. 5A



FIG. 5B



FIG. 6A



FIG. 6C



FIG. 7A





4 a

r



ан на на на



# FIG. 9



# FIG. 10A



FIG. 10B



FIG. 10C